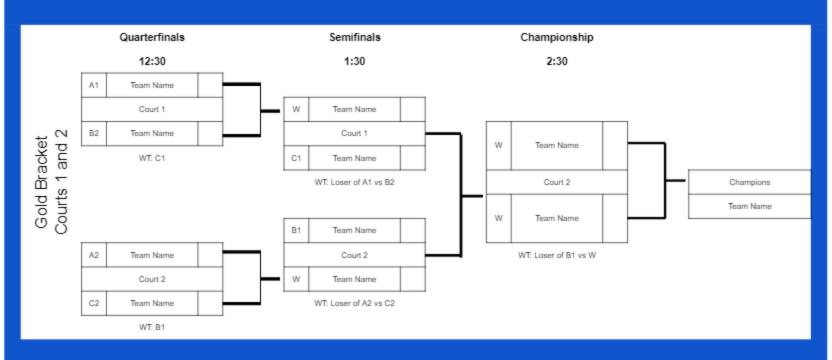

### **Bracket Play**

Each match will be best 2 of 3 sets to 25, third set to 15 if necessary, no cap. The winners will advance to the next round, and the losing team will be eliminated.

The gold bracket will have three rounds on courts 1 and 2, with the championship match held on court 2 (center court).

### JV Tournament - Bracket Schedule and Results